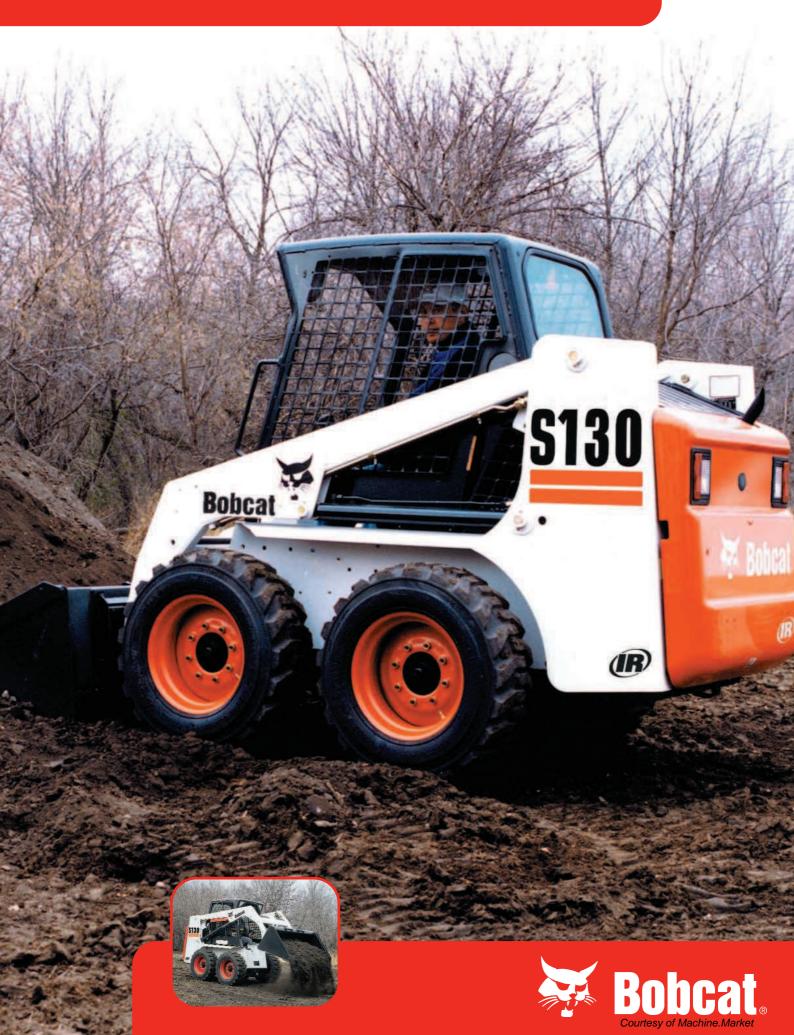

# \$130 SKID-STEER LOADER

- Stump grinder

- Super scraper

- Three point hitch

- Sweeper

- Tilt-Tatch

- Trencher

- Vibratory roller

# STANDARD FEATURES

- Automatically activated glow plugs
- Bobcat Interlock Control System (BICS™)
- Bob-Tach
- EC Certification
- Foot pedals hydraulics - Front auxiliary hydraulics
- Horn
- Lift arm support
- Meters/gauges/warning lights/engine
- shutdown
- Operating lights (front & rear)
- Operator cab (ROPS/FOPS 1)
- Parking brake
- Seat bar
- Seat belt
- Spark arrestor muffler
- Suspension seat (vinyl cover)
- Top, rear and side windows
- 10 x 16.5, 8 ply standard duty

# OPTIONAL FEATURES

- Advanced Control System
- Advanced Hand Controls (AHC)
- Attachment control kit Backup alarm
- Cab door
- Catalytic purifier
- Deluxe instrumentation with keyless start system
- Fresh air heater
- Hydraulic bucket positioning
- Lift kit
- Rear auxiliary hydraulics
- Operator cab (FOPS 2)
- Power Bob-Tach
- Suspension seat (cloth cover)
- 7.50 x 15 segmented industrial tires
- 10 x 16.5 segmented flotation tires 31 x 15.5 x 15 super flotation tires
- 10 -16.5, 10 ply Bobcat heavy duty off-