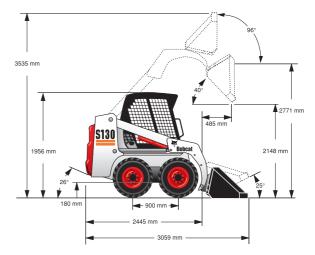

#### **DIMENSIONS**

Length (with bucket) 3059 mm Width (with bucket) 1398 mm 1956 mm Height Height to bucket pin 2771 mm

**DIMENSIONS** 

- All dimensions are in mm.
- Loader equipped with 10 x 16.5 offset tires and low profile bucket