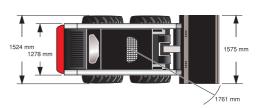

#### **DIMENSIONS**

Length (with bucket) 3059 mm Width (with bucket) 1398 mm 1956 mm Height Height to bucket pin 2771 mm

**DIMENSIONS** 

- All dimensions are in mm.
- Loader equipped with 10 x 16.5 offset tires and low profile bucket